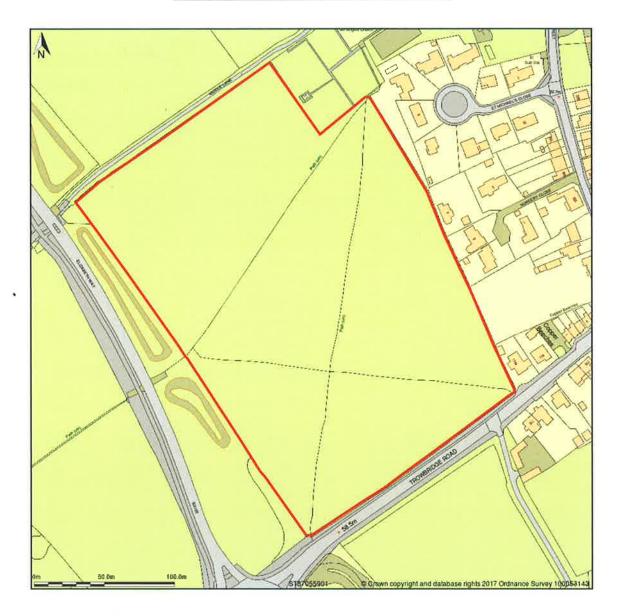

## Exhibit A - Churchfield

Site Plan shows area bounded by: 386850.47, 158815.47 387250.47, 159215.47 (at a scale of 1:2500), OSGridRef: ST87055901. The representation of a road, track or path is no evidence of a right of way. The representation of features as lines is no evidence of a property boundary.